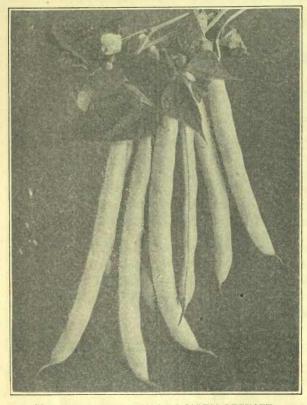

t variety for Canadian growers. The immense shoots are clear white and remain so naturally, and do not need earthing up or artificial blanching. Lb. \$1.00, 

 4 Ib. 30c, sz. 15c, pkt.
 5c

 4. Palmette.—Shoots of mammoth size and fine quality.
 Lb. 90c, ½ lb. 25c, ex. 15c, pkt.

 5. Colossal.—Large shoots, productive.
 Lb. 75c, ½ lb. 25c, ez. 15c, pkt.

## ASPARAGUS ROOTS

CULTURE.—In growing Asparagus for market, plant in rows 15 inches apart, setting the roots 1 ft. apart in the rows. For private use, plant in beds 5 ft. in width, three rows in each, setting one row in the middle and outer rows 1 ft. from the edge of bed. Cover with 4 inches of soil. In planting, apread



ASPARAGUS-COLUMBIAN MAMMOTH

ASK FOR LEAFLET: HOW TO MAKE AN ASPARAGUS BED. FREE.

## RENNIE'S SEED ANNUAL [1916]



WAX BEANS-KEENEY'S STRINGLESS REFUGEE

**DWARF BEANS** 

WAX OR BUTTER VARIETIES

Fr.--HARICOT NAIN.

Plant 2 lbs. to 100 feet ln drills. 13 bush. per acre.

CULTURE.—Sow when danger of frost is past, in rows eighteen to twenty-four inches apart, dropping two inches distant. Cover one or two inches deep. Sow every two weeks for succession. They succeed best in light, rich, warm soil. Always hoe when dry, drawing up the earth very little each time. The wax varieties have yellow pods, and are also known as Butter Beans.

#### **RENNIE'S**

## ROUND POD KIDNEY WAX BEANS

### **RENNIE'S STRINGLESS WAX**

- 15. Detroit Wax.—Vines very hardy, productive and erect growing. Pods light yellow, straight, broad and flat, four to four and one-half inches in length, and as nearly rust-proof as any wa